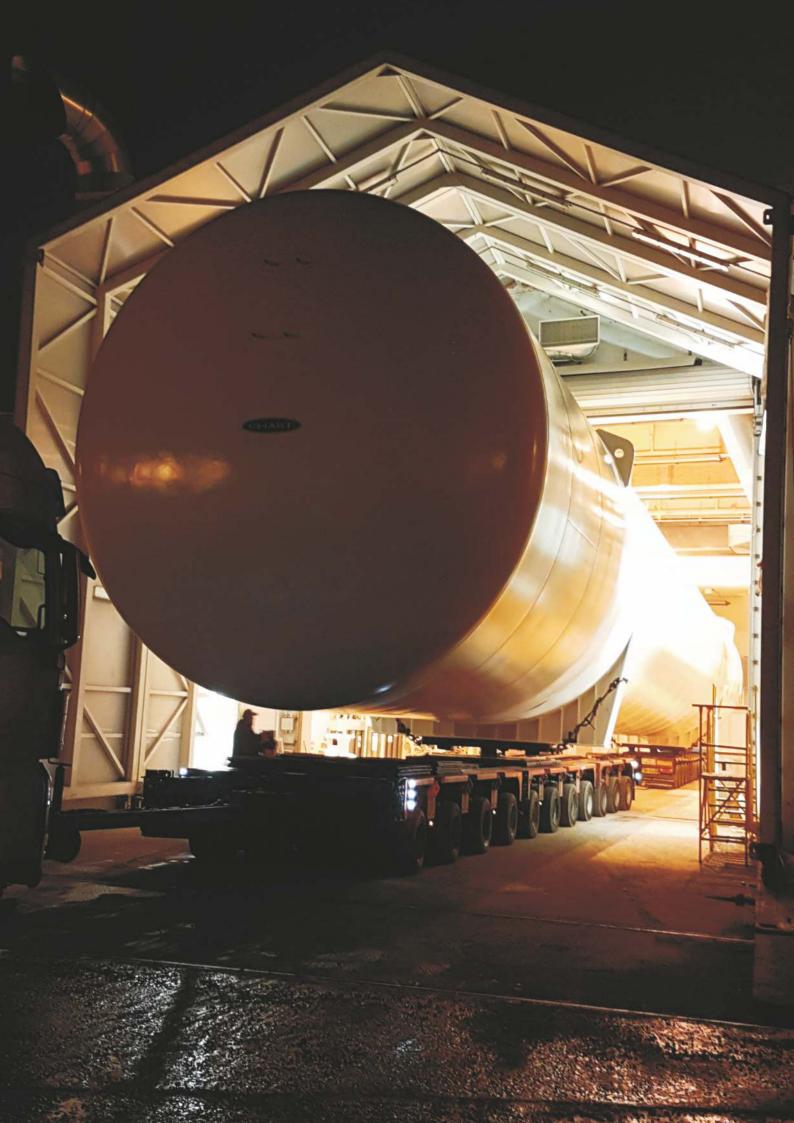

| Operating      |
| 4       | Vestbase, Norway         | Bunkering Station                        | 500m³ tank, pump                                                                      | Statoil        | 2008                 | Operating      |
| 5       | Kolo Aalesund,<br>Norway | Distribution plant                       | 2 x 683m³ tanks, pump                                                                 | Naturgas Moere | 2009                 | Operating      |
| 6       | Ora, Norway              | Multifunctional terminal                 | 9 tanks, total volume: 6300m <sup>3</sup> , pumps, ambient air vaporizers             | Skangas        | 2011                 | Operating      |

PERUENCE



#### **LNG Bunkering Stations**



8



#### **LNG Port Power Applications**











#### **Contact us**

**Chart Ferox, a.s.** Ústecká 30 405 30 Děčín V Czech Republic

www.ChartLNG.com LNG@chartindustries.com