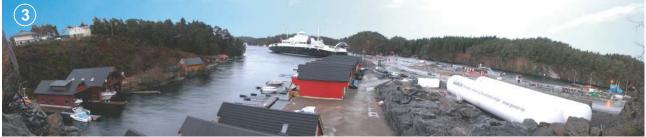

# LNG Bunkering Stations

| Station | Location                 | Туре                                     | Description                                                                           | Operator       | Year of installation | Current status |
|---------|--------------------------|------------------------------------------|---------------------------------------------------------------------------------------|----------------|----------------------|----------------|
| 1       | Sunndalsora,<br>Norway   | Evaporation plant &<br>bunkering station | 3 x 500m³ tanks, pump,<br>ambient air & water bath vaporizers                         | Naturgass Vest | 2003                 | Operating      |
| 2       | Mosjoen, Norway          | Evaporation plant &<br>bunkering station | 5 x 683m³ tanks, pump,<br>ambient air vaporizers                                      | Gasnor         | 2006                 | Operating      |
| 3       | Halhjem, Norway          | Bunkering station                        | 2 x 500m <sup>3</sup> tanks, pump, jetty module<br>100m vacuum Insulated piping DN150 | Gasnor         | 2006                 | Operating      |
| 4       | Vestbase, Norway         | Bunkering Station                        | 500m³ tank, pump                                                                      | Statoil        | 2008                 | Operating      |
| 5       | Kolo Aalesund,<br>Norway | Distribution plant                       | 2 x 683m³ tanks, pump                                                                 | Naturgas Moere | 2009                 | Operating      |
| 6       | Ora, Norway              | Multifunctional terminal                 | 9 tanks, total volume: 6300m <sup>3</sup> , pumps, ambient air vaporizers             | Skangas        | 2011                 | Operating      |