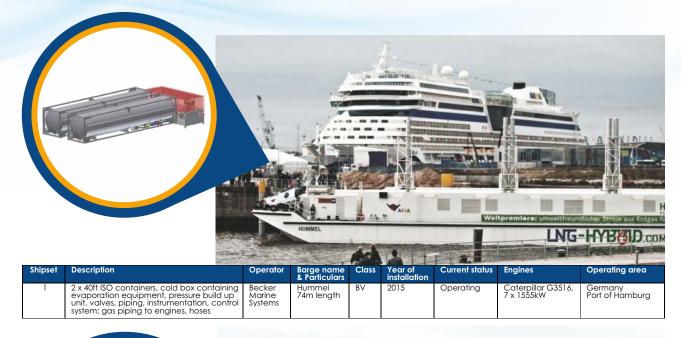

| Operating      |
| 4       | Vestbase, Norway         | Bunkering Station                        | 500m³ tank, pump                                                                      | Statoil        | 2008                 | Operating      |
| 5       | Kolo Aalesund,<br>Norway | Distribution plant                       | 2 x 683m³ tanks, pump                                                                 | Naturgas Moere | 2009                 | Operating      |
| 6       | Ora, Norway              | Multifunctional terminal                 | 9 tanks, total volume: 6300m <sup>3</sup> , pumps, ambient air vaporizers             | Skangas        | 2011                 | Operating      |

PERUENCE



#### **LNG Bunkering Stations**



8



#### **LNG Port Power Applications**











#### **Contact us**

**Chart Ferox, a.s.** Ústecká 30 405 30 Děčín V Czech Republic

www.ChartLNG.com LNG@chartindustries.com