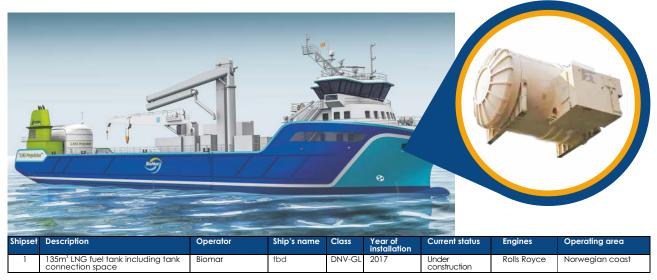

| Ship's name         | Class | Year of<br>installation | Current status | Engines    | Operating area         |
|---------|---------------------------------------------------------------------------|-------------------------|---------------------|-------|-------------------------|----------------|------------|------------------------|
| 1       | 6m <sup>3</sup> tank with two coldboxes<br>(one on each side of the tank) | Green Power<br>Shipping | Green Power<br>6023 | CCS   | 2015                    | Operating      | 2x155kW SG | China<br>Yangtze River |
| 2       | 6m <sup>3</sup> tank with two coldboxes<br>(one on each side of the tank) | Green Power<br>Shipping | Green Power         | CCS   | 2015                    | Operating      | 2x155kW SG | China<br>Yangtze River |





# **LNG Ship Fuel Components**







#### LIN Storage and Vaporization for FLNG



#### **BAHX and Cold Boxes for FLNG**





# Vaporization Equipment for FSRU







Innovation. Experience. Performance. ®

# LNG Bunkering Vessel



### LNG Bunkering Skid







| Unit | Description                                                     | Operator     | Year of<br>installation | Current status | Location |
|------|-----------------------------------------------------------------|--------------|-------------------------|----------------|----------|
| 1    | Skid for bunkering from two<br>trailers simultaneously (75m³/h) | Shell/Gasnor | 2016                    | Operating      | Norway   |



Innovation. Experience. Performance. »

# LNG Bunkering Stations









| Station | Location