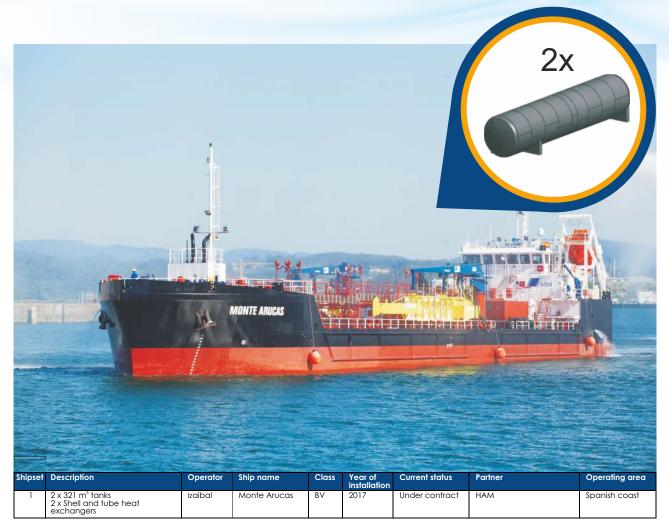

|---------------------|-------|-------------------------|----------------|------------|------------------------|
| 1       | 6m <sup>3</sup> tank with two coldboxes<br>(one on each side of the tank) | Green Power<br>Shipping | Green Power<br>6023 | CCS   | 2015                    | Operating      | 2x155kW SG | China<br>Yangtze River |
| 2       | 6m <sup>3</sup> tank with two coldboxes<br>(one on each side of the tank) | Green Power<br>Shipping | Green Power         | CCS   | 2015                    | Operating      | 2x155kW SG | China<br>Yangtze River |





# **LNG Ship Fuel Components**







#### LIN Storage and Vaporization for FLNG



#### **BAHX and Cold Boxes for FLNG**





# Vaporization Equipment for FSRU







Innovation. Experience. Performance. ®

# LNG Bunkering Vessel



### LNG Bunkering Skid







| Unit | Description                                                     | Operator     | Year of<br>installation | Current status | Location |
|------|-----------------------------------------------------------------|--------------|-------------------------|----------------|----------|
| 1    | Skid for bunkering from two<br>trailers simultaneously (75m³/h) | Shell/Gasnor | 2016                    | Operating      | Norway   |



Innovation. Experience. Performance. »

# LNG Bunkering Stations









| Station | Location                 | Туре                                     | Description                                                                           | Operator       | Year of installation | Current status |
|---------|---------------------