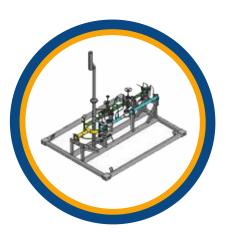

### LNG Bunkering Skid

| Unit | Description                                                     | Operator     | Year of<br>installation | Current status | Location |
|------|-----------------------------------------------------------------|--------------|-------------------------|----------------|----------|
| 1    | Skid for bunkering from two<br>trailers simultaneously (75m³/h) | Shell/Gasnor | 2016                    | Operating      | Norway   |