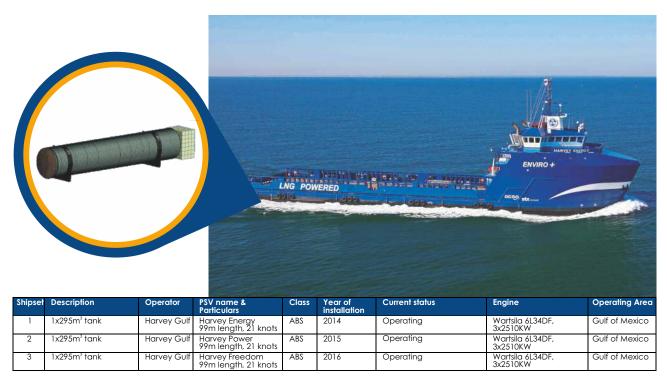

| DNV   | 2006                    | Operating      | Rolls Royce 2xKVGS-<br>12G4+2xKVGS-16G4,<br>11800KW | Norway         |
| 2       | 2 x 125m <sup>3</sup> tanks each w/cold<br>boxes containing evaporation<br>equipment, PBU's, valves, piping,<br>instrumentation, controls | Fjord 1  | Fanafjord<br>130m length, 589<br>pax, 212 cars    | DNV   | 2007                    | Operating      | Rolls Royce 2xKVGS-<br>12G4+2xKVGS-16G4,<br>11800KW | Norway         |
| 3       | 2 x 125m <sup>3</sup> tanks each w/cold<br>boxes containing evaporation<br>equipment, PBU's, valves, piping,<br>instrumentation, controls | Fjord 1  | Raunefjord<br>130m length, 589<br>pax, 212 cars   | DNV   | 2007                    | Operating      | Rolls Royce 2xKVGS-<br>12G4+2xKVGS-16G4,<br>11800KW | Norway         |





# LNG Ship Fuel Solutions





| Shipset | Description                                                               | Operator                | Ship's name         | Class | Year of<br>installation | Current status | Engines    | Operating area         |
|---------|---------------------------------------------------------------------------|-------------------------|---------------------|-------|-------------------------|----------------|------------|------------------------|
| 1       | 6m <sup>3</sup> tank with two coldboxes<br>(one on each side of the tank) | Green Power<br>Shipping | Green Power<br>6023 | CCS   | 2015                    | Operating      | 2x155kW SG | China<br>Yangtze River |
| 2       | 6m <sup>3</sup> tank with two coldboxes<br>(one on each side of the tank) | Gr