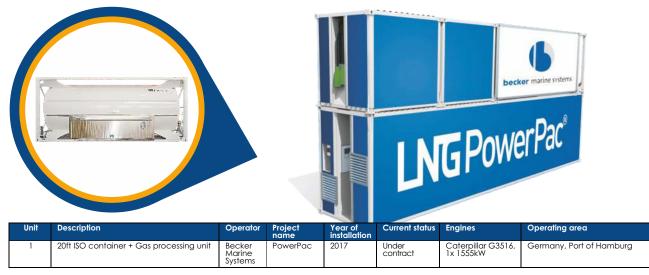

| Operating      |
| 4       | Vestbase, Norway         | Bunkering Station                        | 500m³ tank, pump                                                                      | Statoil        | 2008                 | Operating      |
| 5       | Kolo Aalesund,<br>Norway | Distribution plant                       | 2 x 683m³ tanks, pump                                                                 | Naturgas Moere | 2009                 | Operating      |
| 6       | Ora, Norway              | Multifunctional terminal                 | 9 tanks, total volume: 6300m <sup>3</sup> , pumps, ambient air vaporizers             | Skangas        | 2011                 | Operating      |

PERUENCE



#### **LNG Bunkering Stations**



8



#### **LNG Port Power Applications**











#### **Contact us**

**Chart Ferox, a.s.** Ústecká 30 405 30 Děčín V Czech Republic

www.ChartLNG.com LNG@chartindustries.com