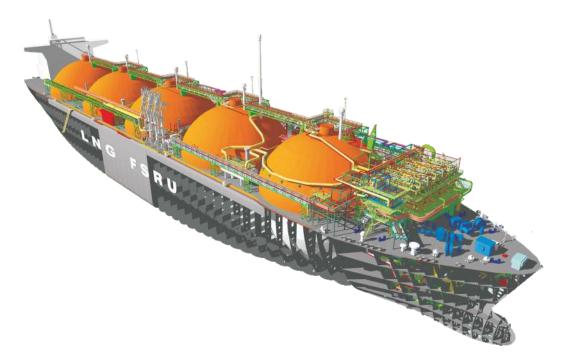

------------------------------------------|-------------------------|---------------------|-------|-------------------------|----------------|------------|------------------------|
| 1       | 6m <sup>3</sup> tank with two coldboxes<br>(one on each side of the tank) | Green Power<br>Shipping | Green Power<br>6023 | CCS   | 2015                    | Operating      | 2x155kW SG | China<br>Yangtze River |
| 2       | 6m <sup>3</sup> tank with two coldboxes<br>(one on each side of the tank) | Green Power<br>Shipping | Green Power         | CCS   | 2015                    | Operating      | 2x155kW SG | China<br>Yangtze River |





# **LNG Ship Fuel Components**







#### LIN Storage and Vaporization for FLNG



#### **BAHX and Cold Boxes for FLNG**





# Vaporization Equipment for FSRU







Innovation. Experience. Performance. ®

# LNG Bunkering Vessel



### LNG Bunkering Skid







| Unit | Description                                                     | Operator     | Year of<br>installation | Current status | Location |
|------|-----------------------------------------------------------------|--------------|-------------------------|----------------|----------|
| 1    | Skid for bunkering from two<br>trailers simultaneously (75m³/h) | Shell/Gasnor | 2016                    | Operating      | Norway   |



Innovation. Experience. Performance. »

# LNG Bunkering Stations









| Station | Location                 | Туре                                     | Description                                                                           | Operator       | Year