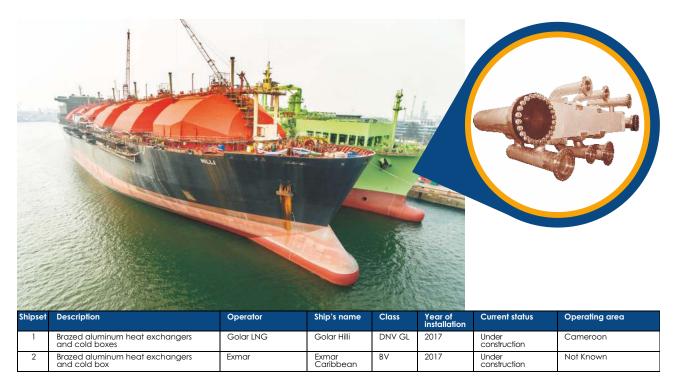

-------|---------------------------------------------------------------------------|-------------------------|---------------------|-------|-------------------------|----------------|------------|------------------------|
| 1       | 6m <sup>3</sup> tank with two coldboxes<br>(one on each side of the tank) | Green Power<br>Shipping | Green Power<br>6023 | CCS   | 2015                    | Operating      | 2x155kW SG | China<br>Yangtze River |
| 2       | 6m <sup>3</sup> tank with two coldboxes<br>(one on each side of the tank) | Green Power<br>Shipping | Green Power         | CCS   | 2015                    | Operating      | 2x155kW SG | China<br>Yangtze River |





# **LNG Ship Fuel Components**







#### LIN Storage and Vaporization for FLNG



#### **BAHX and Cold Boxes for FLNG**





# Vaporization Equipment for FSRU







Innovation. Experience. Performance. ®

# LNG Bunkering Vessel



### LNG Bunkering Skid







| Unit | Description                                                     | Operator     | Year of<br>installation | Current status | Location |
|------|-----------------------------------------------------------------|--------------|-------------------------|----------------|----------|
| 1    | Skid for bunkering from two<br>trailers simultaneously (75m³/h) | Shell/Gasnor | 2016                    | Operating      | Norway   |



Innovation. Experience. Performance. »

# LNG Bunkering Stations









| Station | Location                 | Туре                                     | Description