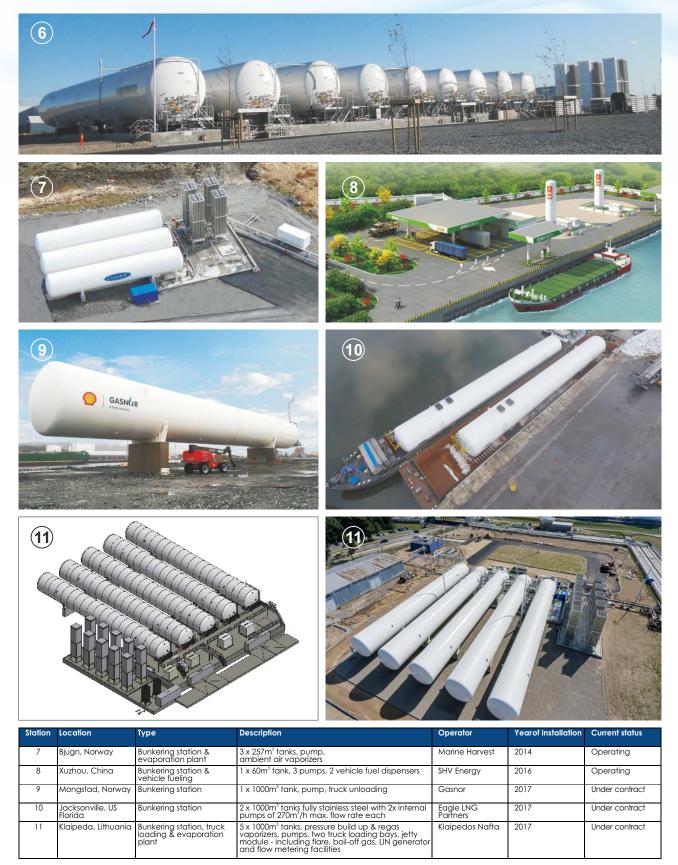

# LNG Bunkering Stations

| Station | Location                 | Туре                                     | Description                                                                           | Operator       | Year of installation | Current status |
|---------|--------------------------|------------------------------------------|---------------------------------------------------------------------------------------|----------------|----------------------|----------------|
| 1       | Sunndalsora,<br>Norway   | Evaporation plant &<br>bunkering station | 3 x 500m³ tanks, pump,<br>ambient air & water bath vaporizers                         | Naturgass Vest | 2003                 | Operating      |
| 2       | Mosjoen, Norway          | Evaporation plant &<br>bunkering station | 5 x 683m³ tanks, pump,<br>ambient air vaporizers                                      | Gasnor         | 2006                 | Operating      |
| 3       | Halhjem, Norway          | Bunkering station                        | 2 x 500m <sup>3</sup> tanks, pump, jetty module<br>100m vacuum Insulated piping DN150 | Gasnor         | 2006                 | Operating      |
| 4       | Vestbase, Norway         | Bunkering Station                        | 500m³ tank, pump                                                                      | Statoil        | 2008                 | Operating      |
| 5       | Kolo Aalesund,<br>Norway | Distribution plant                       | 2 x 683m³ tanks, pump                                                                 | Naturgas Moere | 2009                 | Operating      |
| 6       | Ora, Norway              | Multifunctional terminal                 | 9 tanks, total volume: 6300m <sup>3</sup> , pumps, ambient air vaporizers             | Skangas        | 2011                 | Operating      |