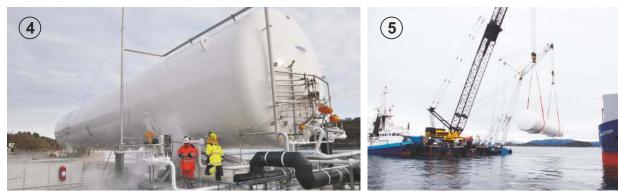

# LNG Bunkering Stations

| Station | Location                 | Туре                                     | Description                                                                           | Operator       | Year of installation | Current status |
|---------|--------------------------|------------------------------------------|---------------------------------------------------------------------------------------|----------------|----------------------|----------------|
| 1       | Sunndalsora,<br>Norway   | Evaporation plant &<br>bunkering station | 3 x 500m³ tanks, pump,<br>ambient air & water bath vaporizers                         | Naturgass Vest | 2003                 | Operating      |
| 2       | Mosjoen, Norway          | Evaporation plant &<br>bunkering station | 5 x 683m³ tanks, pump,<br>ambient air vaporizers                                      | Gasnor         | 2006                 | Operating      |
| 3       | Halhjem, Norway          | Bunkering station                        | 2 x 500m <sup>3</sup> tanks, pump, jetty module<br>100m vacuum Insulated piping DN150 | Gasnor         | 2006                 | Operating      |
| 4       | Vestbase, Norway         | Bunkering Station                        | 500m³ tank, pump                                                                      | Statoil        | 2008                 | Operating      |
| 5       | Kolo Aalesund,<br>Norway | Distribution plant                       | 2 x 683m³ tanks, pump                                                                 | Naturgas Moere | 2009                 | Operating      |
| 6       | Ora, Norway              | Multifunctional terminal                 | 9 tanks, total volume: 6300m <sup>3</sup> , pumps, ambient air vaporizers             | Skangas        | 2011                 | Operating      |