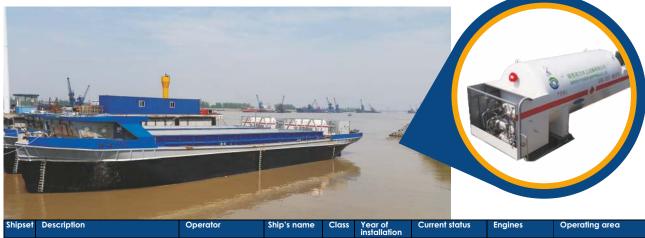

# LNG Ship Fuel Solutions

| Shipset | Description                                                               | Operator                | Ship's name         | Class | Year of<br>installation | Current status | Engines    | Operating area         |
|---------|---------------------------------------------------------------------------|-------------------------|---------------------|-------|-------------------------|----------------|------------|------------------------|
| 1       | 6m <sup>3</sup> tank with two coldboxes<br>(one on each side of the tank) | Green Power<br>Shipping | Green Power<br>6023 | CCS   | 2015                    | Operating      | 2x155kW SG | China<br>Yangtze River |
| 2       | 6m <sup>3</sup> tank with two coldboxes<br>(one on each side of the tank) | Green Power<br>Shipping | Green Power         | CCS   | 2015                    | Operating      | 2x155kW SG | China<br>Yangtze River |