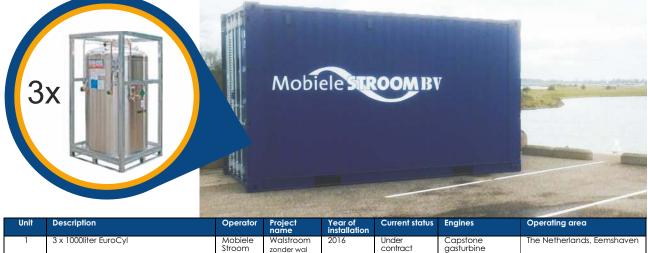

| Operating      |
| 4       | Vestbase, Norway         | Bunkering Station                        | 500m³ tank, pump                                                                      | Statoil        | 2008                 | Operating      |
| 5       | Kolo Aalesund,<br>Norway | Distribution plant                       | 2 x 683m³ tanks, pump                                                                 | Naturgas Moere | 2009                 | Operating      |
| 6       | Ora, Norway              | Multifunctional terminal                 | 9 tanks, total volume: 6300m <sup>3</sup> , pumps, ambient air vaporizers             | Skangas        | 2011                 | Operating      |

PERUENCE



#### **LNG Bunkering Stations**



8



#### **LNG Port Power Applications**











#### **Contact us**

**Chart Ferox, a.s.** Ústecká 30 405 30 Děčín V Czech Republic

www.ChartLNG.com LNG@chartindustries.com