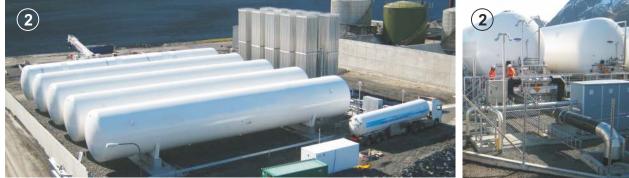

# LNG Bunkering Stations

| Station | Location                 | Туре                                     | Description                                                                           | Operator       | Year of installation | Current status |
|---------|--------------------------|------------------------------------------|---------------------------------------------------------------------------------------|----------------|----------------------|----------------|
| 1       | Sunndalsora,<br>Norway   | Evaporation plant &<br>bunkering station | 3 x 500m³ tanks, pump,<br>ambient air & water bath vaporizers                         | Naturgass Vest | 2003                 | Operating      |
| 2       | Mosjoen, Norway          | Evaporation plant &<br>bunkering station | 5 x 683m³ tanks, pump,<br>ambient air vaporizers                                      | Gasnor         | 2006                 | Operating      |
| 3       | Halhjem, Norway          | Bunkering station                        | 2 x 500m <sup>3</sup> tanks, pump, jetty module<br>100m vacuum Insulated piping DN150 | Gasnor         | 2006                 | Operating      |
| 4       | Vestbase, Norway         | Bunkering Station                        | 500m³ tank, pump                                                                      | Statoil        | 2008                 | Operating      |
| 5       | Kolo Aalesund,<br>Norway | Distribution plant                       | 2 x 683m³ tanks, pump                                                                 | Naturgas Moere | 2009                 | Operating      |
| 6       | Ora, Norway              | Multifunctional terminal                 | 9 tanks, total volume: 6300m <sup>3</sup> , pumps, ambient air vaporizers             | Skangas        | 2011                 | Operating      |