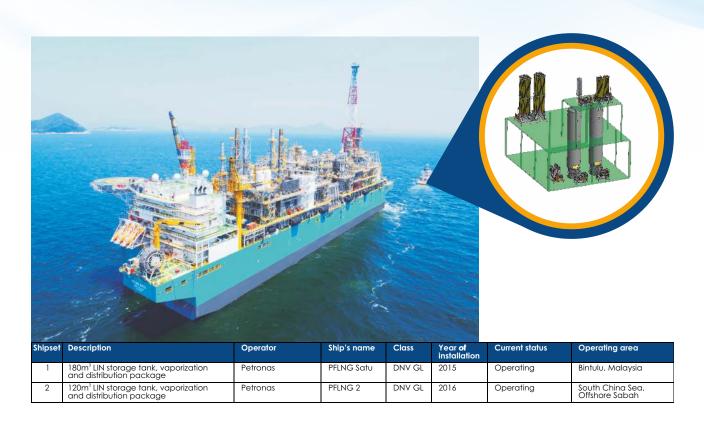

Engines    | Operating area         |
|---------|---------------------------------------------------------------------------|-------------------------|---------------------|-------|-------------------------|----------------|------------|------------------------|
| 1       | 6m <sup>3</sup> tank with two coldboxes<br>(one on each side of the tank) | Green Power<br>Shipping | Green Power<br>6023 | CCS   | 2015                    | Operating      | 2x155kW SG | China<br>Yangtze River |
| 2       | 6m <sup>3</sup> tank with two coldboxes<br>(one on each side of the tank) | Green Power<br>Shipping | Green Power         | CCS   | 2015                    | Operating      | 2x155kW SG | China<br>Yangtze River |





# **LNG Ship Fuel Components**







#### LIN Storage and Vaporization for FLNG



#### **BAHX and Cold Boxes for FLNG**





# Vaporization Equipment for FSRU







Innovation. Experience. Performance. ®

# LNG Bunkering Vessel



### LNG Bunkering Skid







| Unit | Description                                                     | Operator     | Year of<br>installation | Current status | Location |
|------|-----------------------------------------------------------------|--------------|-------------------------|----------------|----------|
| 1    | Skid for bunkering from two<br>trailers simultaneously (75m³/h) | Shell/Gasnor | 2016                    | Operating      | Norway   |



Innovation. Experience. Performance. »

# LNG Bunkering Stations









| Station | Location                 | Туре                                     | Description