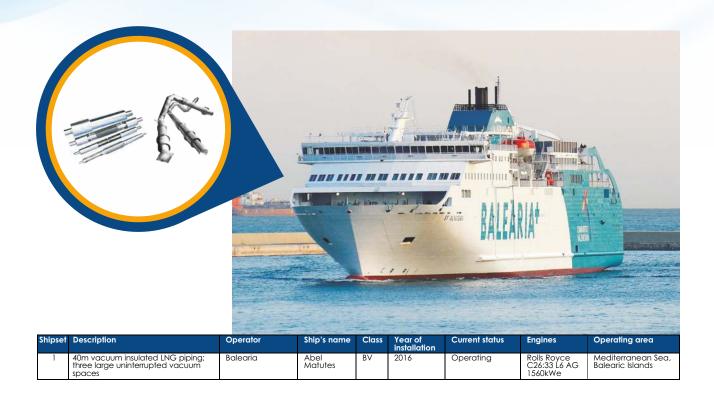

lass | Year of<br>installation | Current status | Engines    | Operating area         |
|---------|---------------------------------------------------------------------------|-------------------------|---------------------|-------|-------------------------|----------------|------------|------------------------|
| 1       | 6m <sup>3</sup> tank with two coldboxes<br>(one on each side of the tank) | Green Power<br>Shipping | Green Power<br>6023 | CCS   | 2015                    | Operating      | 2x155kW SG | China<br>Yangtze River |
| 2       | 6m <sup>3</sup> tank with two coldboxes<br>(one on each side of the tank) | Green Power<br>Shipping | Green Power         | CCS   | 2015                    | Operating      | 2x155kW SG | China<br>Yangtze River |





# **LNG Ship Fuel Components**







#### LIN Storage and Vaporization for FLNG



#### **BAHX and Cold Boxes for FLNG**





# Vaporization Equipment for FSRU







Innovation. Experience. Performance. ®

# LNG Bunkering Vessel



### LNG Bunkering Skid







| Unit | Description                                                     | Operator     | Year of<br>installation | Current status | Location |
|------|-----------------------------------------------------------------|--------------|-------------------------|----------------|----------|
| 1    | Skid for bunkering from two<br>trailers simultaneously (75m³/h) | Shell/Gasnor | 2016                    | Operating      | Norway   |



Innovation. Experience. Performance. »

# LNG Bunkering Stations









| Station | Location                 | Туре