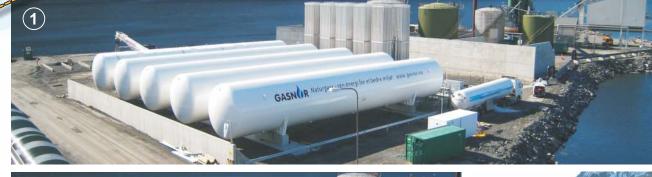

# LNG Bunkering Stations

| Station | Location                 | Туре                                     | Description                                                                           | Operator       | Year of installation | Current status |
|---------|--------------------------|------------------------------------------|---------------------------------------------------------------------------------------|----------------|----------------------|----------------|
| 1       | Sunndalsora,<br>Norway   | Evaporation plant &<br>bunkering station | 3 x 500m³ tanks, pump,<br>ambient air & water bath vaporizers                         | Naturgass Vest | 2003                 | Operating      |
| 2       | Mosjoen, Norway          | Evaporation plant &<br>bunkering station | 5 x 683m³ tanks, pump,<br>ambient air vaporizers                                      | Gasnor         | 2006                 | Operating      |
| 3       | Halhjem, Norway          | Bunkering station                        | 2 x 500m <sup>3</sup> tanks, pump, jetty module<br>100m vacuum Insulated piping DN150 | Gasnor         | 2006                 | Operating      |
| 4       | Vestbase, Norway         | Bunkering Station                        | 500m³ tank, pump                                                                      | Statoil        | 2008                 | Operating      |
| 5       | Kolo Aalesund,<br>Norway | Distribution plant                       | 2 x 683m³ tanks, pump                                                                 | Naturgas Moere | 2009                 | Operating      |
| 6       | Ora, Norway              | Multifunctional terminal                 | 9 tanks, total volume: 6300m <sup>3</sup> , pumps, ambient air vaporizers             | Skangas        | 2011                 | Operating      |