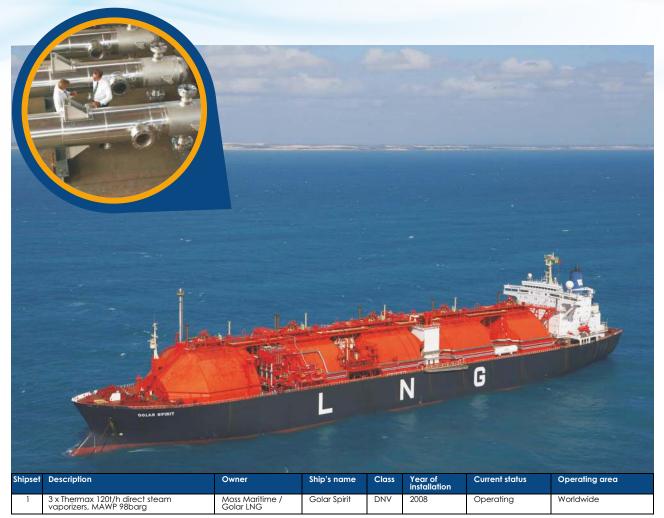

--------------------------------------------|-------------------------|---------------------|-------|-------------------------|----------------|------------|------------------------|
| 1       | 6m <sup>3</sup> tank with two coldboxes<br>(one on each side of the tank) | Green Power<br>Shipping | Green Power<br>6023 | CCS   | 2015                    | Operating      | 2x155kW SG | China<br>Yangtze River |
| 2       | 6m <sup>3</sup> tank with two coldboxes<br>(one on each side of the tank) | Green Power<br>Shipping | Green Power         | CCS   | 2015                    | Operating      | 2x155kW SG | China<br>Yangtze River |





# **LNG Ship Fuel Components**







#### LIN Storage and Vaporization for FLNG



#### **BAHX and Cold Boxes for FLNG**





# Vaporization Equipment for FSRU







Innovation. Experience. Performance. ®

# LNG Bunkering Vessel



### LNG Bunkering Skid







| Unit | Description                                                     | Operator     | Year of<br>installation | Current status | Location |
|------|-----------------------------------------------------------------|--------------|-------------------------|----------------|----------|
| 1    | Skid for bunkering from two<br>trailers simultaneously (75m³/h) | Shell/Gasnor | 2016                    | Operating      | Norway   |



Innovation. Experience. Performance. »

# LNG Bunkering Stations









| Station | Location                 | Туре                                     | Description                                                                           | Operator       | Ye