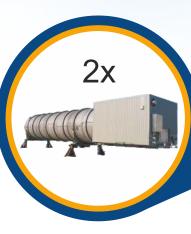

# LNG Bunkering Vessel

### LNG Bunkering Skid

| Unit | Description                                                     | Operator     | Year of<br>installation | Current status | Location |
|------|-----------------------------------------------------------------|--------------|-------------------------|----------------|----------|
| 1    | Skid for bunkering from two<br>trailers simultaneously (75m³/h) | Shell/Gasnor | 2016                    | Operating      | Norway   |