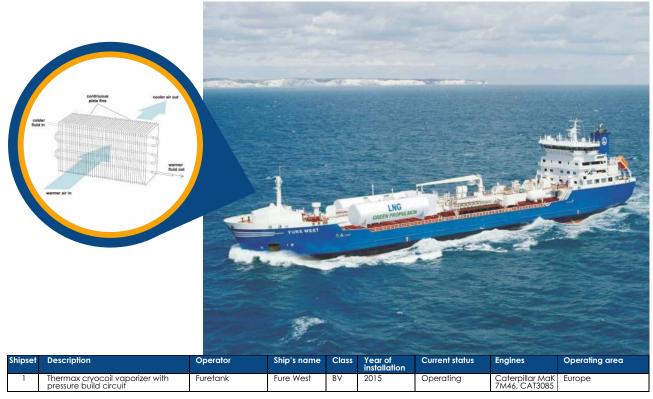

ss | Year of<br>installation | Current status | Engines    | Operating area         |
|---------|---------------------------------------------------------------------------|-------------------------|---------------------|-------|-------------------------|----------------|------------|------------------------|
| 1       | 6m <sup>3</sup> tank with two coldboxes<br>(one on each side of the tank) | Green Power<br>Shipping | Green Power<br>6023 | CCS   | 2015                    | Operating      | 2x155kW SG | China<br>Yangtze River |
| 2       | 6m <sup>3</sup> tank with two coldboxes<br>(one on each side of the tank) | Green Power<br>Shipping | Green Power         | CCS   | 2015                    | Operating      | 2x155kW SG | China<br>Yangtze River |





# **LNG Ship Fuel Components**







#### LIN Storage and Vaporization for FLNG



#### **BAHX and Cold Boxes for FLNG**





# Vaporization Equipment for FSRU







Innovation. Experience. Performance. ®

# LNG Bunkering Vessel



### LNG Bunkering Skid







| Unit | Description                                                     | Operator     | Year of<br>installation | Current status | Location |
|------|-----------------------------------------------------------------|--------------|-------------------------|----------------|----------|
| 1    | Skid for bunkering from two<br>trailers simultaneously (75m³/h) | Shell/Gasnor | 2016                    | Operating      | Norway   |



Innovation. Experience. Performance. »

# LNG Bunkering Stations









| Station | Location                 | Туре